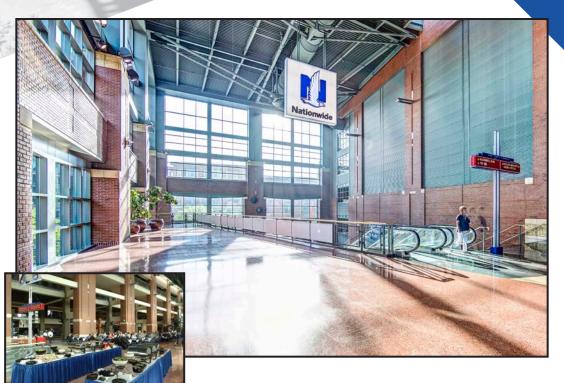

# MEETING SPACES

As part of the arena's Main Concourse, the BLT is one of the largest and most versatile spaces in the building. With an overlooking view of Nationwide Blvd. and an unobstructed view into the arena bowl, this impressive party space can accommodate anything from the most intimate of receptions to several hundred guests.

#### A/V available

- Projector/screen
- TVs
- Audio/microphones
- Access to free Wi-Fi

#### Capacity

Classroom: 300 Theater: 600 Reception: 800 Banquet: 400

Rent: \$2,750