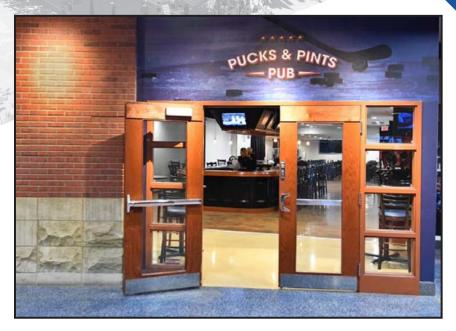

# Pucks & Pints Pub

The Pucks & Pints Pub, commonly referred to as "The Pub," overlooks the connected OhioHealth Ice Haus and offers access to the arena's Main Concourse. The room includes a full-service bar and restaurant style seating perfect for receptions, cocktail hours or holiday parties.

## A/V available

- Projector/screen
- TVs
- Audio/microphone
- Access to free Wi-Fi

#### Capacity

Classroom: 70 Theater: 150 Reception: 200

Rent: \$1,000