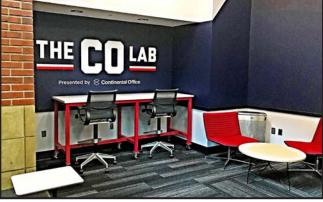

## MEETING SPACES The CO Lab

presented by Continental Office

This flexible work space features connectable surfaces that can be used individually or grouped together as shown for your groups' work session, retreat or presentation.

- HDMI hookup
- Teleconference capabilities
- Access to free Wi-Fi
- Miracast connection

Capacity: 20

Rent: \$500

Nationwide<sup>®</sup>

Game Day Booking Inquiries, please call 614-246-7825 Non-Game Day Booking Inquiries, please call 614-246-2000