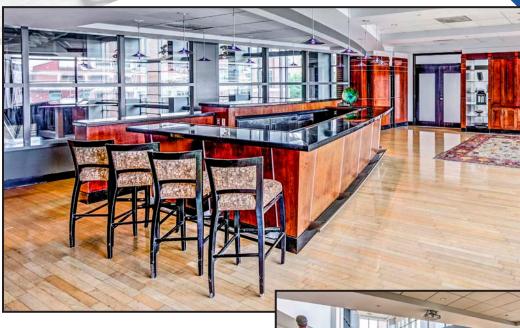

## MEETING SPACES Founders Club

As one of the venues most exclusive/ in-demand spaces, the Founders Club can only be accessed from the arena's Suite Level. Floor to ceiling windows provide a clear look into Downtown Columbus and the heart of the Arena District. Guests enjoy full catering and bar services, an upper level lounge and an attached boardroom.

## A/V available

- Reception area: projector, screen, microphone/sound system, teleconference capabilities, access to free Wi-Fi
- Attached boardroom: Screen, access to free Wi-Fi, teleconference capabilities

### Capacity

Classroom: 65 Theater: 150 Reception: 185 Banquet: 120 Boardroom: 12

Rent: \$2,000

Game Day Booking Inquiries, please call 614-246-7825 Non-Game Day Booking Inquiries, please call 614-246-2000