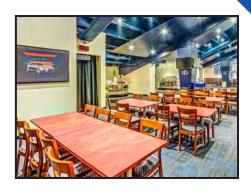

# Pucks & Pints Pub

The Pucks & Pints Pub, commonly referred to as "The Pub," overlooks the connected OhioHealth Ice Haus and offers access to the arena's Main Concourse. The room includes a full-service bar and restaurant style seating perfect for receptions, cocktail hours or holiday parties.