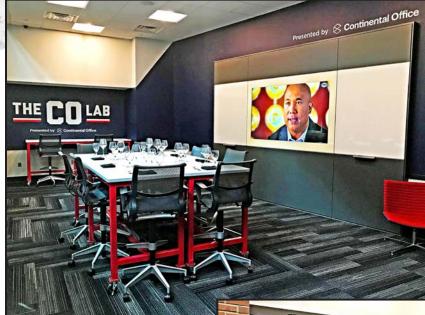

## MEETING SPACES The CO Lab

presented by Continental Office

This flexible work space features connectable surfaces that can be used individually or grouped together as shown for your groups' work session, retreat or presentation.

- HDMI hookup
- Teleconference capabilities
- Access to free Wi-Fi
- Miracast connection

Capacity: 20

Rent: \$500

Nationwide<sup>®</sup>

Game Day Booking Inquiries, please call 614-246-7825 Non-Game Day Booking Inquiries, please call 614-246-2000