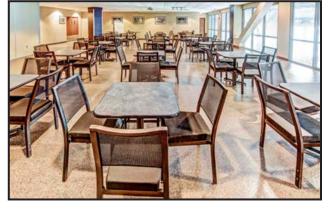

## MEETING SPACES Activity Center

The Activity Center is located on the Event Level of Nationwide Arena with direct access from Nationwide Blvd. Whether it's a business meeting or strictly a social occasion, this functional space offers comfortable accommodations perfect for mingling. Full catering service and a private bartender can be arranged through exclusive in-house caterer/concessionaire Delaware North SportService.

### A/V available

- Projector/screen
- Microphone/sound system in room
- Teleconference capabilities
- Access to free Wi-Fi

### Capacity

Classroom: 65 Theater: 150 Reception: 185 Banquet: 120

Rent: \$1,000