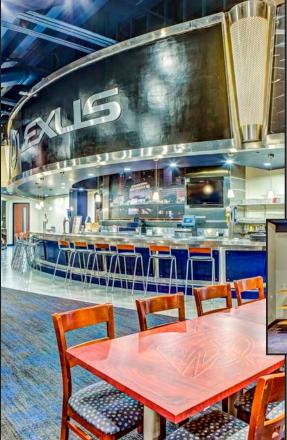

# MEETING SPACES

Located on the arena's Event Level, the newly renovated Lexus Lounge is one of the arena's most exclusive spaces. This sophisticated, restaurant-style space features a full-service lounge area with a bar and direct access to the arena bowl through a private entrance.

This space is not available on game or special event days. Non-Game Day Booking Inquiries, please call 614-246-2000

### A/V available

- Sound system
- Access to free Wi-Fi

#### Capacity

As shown: 176 Standing room only: 300

Rent: \$1,500