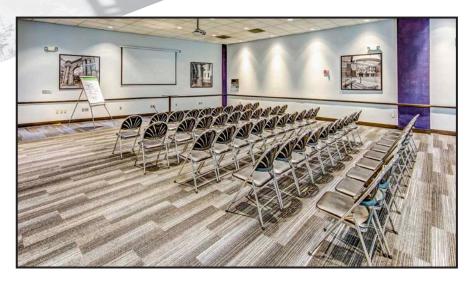

## MEETING SPACES Activity Center

The Activity Center is located on the Event Level of Nationwide Arena with direct access from Nationwide Blvd. Whether it's a business meeting or strictly a social occasion, this functional space offers comfortable accommodations perfect for mingling. Full catering service and a private bartender can be arranged through exclusive in-house caterer/concessionaire Delaware North SportService.

### A/V available

- Projector/screen
- Microphone/sound system in room
- Teleconference capabilities
- Access to free Wi-Fi

### Capacity

Classroom: 65 Theater: 150 Reception: 185 Banquet: 120

Rent: \$1,000