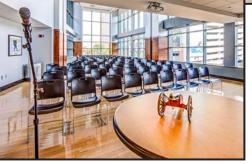

## MEETING SPACES The CO Lab

presented by Continental Office

This flexible work space features connectable surfaces that can be used individually or grouped together as shown for your groups' work session, retreat or presentation.

- HDMI hookup
- Teleconference capabilities
- Access to free Wi-Fi
- Miracast connection

Capacity: 20

Rent: \$500

Nationwide<sup>®</sup>

Game Day Booking Inquiries, please call 614-246-7825 Non-Game Day Booking Inquiries, please call 614-246-2000