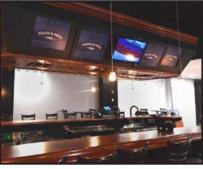

# Pucks & Pints Pub

The Pucks & Pints Pub, commonly referred to as "The Pub," overlooks the connected OhioHealth Ice Haus and offers access to the arena's Main Concourse. The room includes a full-service bar and restaurant style seating perfect for receptions, cocktail hours or holiday parties.

## A/V available

- Projector/screen
- TVs
- Audio/microphone
- Access to free Wi-Fi

#### Capacity

Classroom: 70 Theater: 150 Reception: 200

Rent: \$1,000