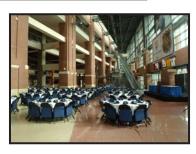

# MEETING SPACES

As part of the arena's Main Concourse, the BLT is one of the largest and most versatile spaces in the building. With an overlooking view of Nationwide Blvd. and an unobstructed view into the arena bowl, this impressive party space can accommodate anything from the most intimate of receptions to several hundred guests.

#### Capacity

Classroom: 300 Theater: 600 Reception: 800 Banquet: 400

Rent: \$2,750