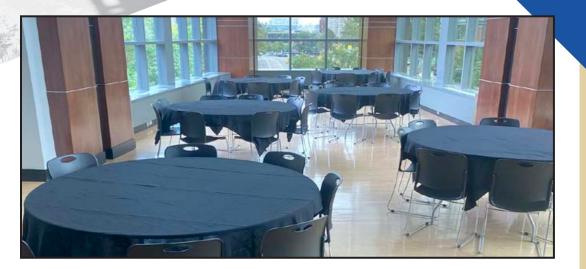

# MEETING SPACES Activity Center

The Activity Center is located on the Event Level of Nationwide Arena with direct access from Nationwide Blvd. Whether it's a business meeting or strictly a social occasion, this functional space offers comfortable accommodations perfect for mingling. Full catering service and a private bartender can be arranged through exclusive in-house caterer/concessionaire Delaware North SportService.

### A/V available

- Projector/screen
- Microphone/sound system in room
- Access to free Wi-Fi

### Capacity

Classroom: 65 Theater: 150 Reception: 185 Banquet: 120 U-Shape: 40

2,720 sq. ft. Rent: \$1,500

Game Day Booking Inquiries, please call 614-246-7825 Non-Game Day Booking Inquiries, please call 614-246-2000