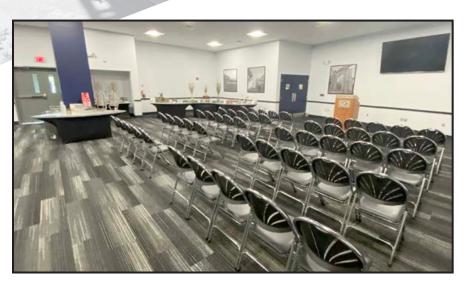

# MEETING SPACES Activity Center

The Activity Center is located on the Event Level of Nationwide Arena with direct access from Nationwide Blvd. Whether it's a business meeting or strictly a social occasion, this functional space offers comfortable accommodations perfect for mingling. Full catering service and a private bartender can be arranged through exclusive in-house caterer/concessionaire Delaware North SportService.

### A/V available

- Projector/screen
- Microphone/sound system in room
- Access to free Wi-Fi

### Capacity

Classroom: 65 Theater: 150 Reception: 185 Banquet: 120 U-Shape: 40

2,720 sq. ft. Rent: \$1,500

Game Day Booking Inquiries, please call 614-246-7825 Non-Game Day Booking Inquiries, please call 614-246-2000