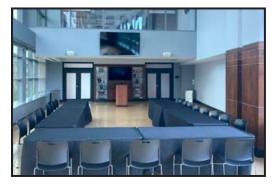

## MEETING SPACES Blue Line Terrace

As part of the arena's Main Concourse, the Blue Line Terrace is one of the largest and most versatile spaces in the building. With an overlooking view of Nationwide Blvd. and an unobstructed view into the arena bowl, this impressive party space can accommodate anything from the most intimate of receptions to several hundred guests.

### A/V available

- TVs
- Audio/microphones
- Access to free Wi-Fi

### Capacity

Theater: 600 Reception: 800 Banquet: 400

6,215 sq. ft. Rent: \$3,500