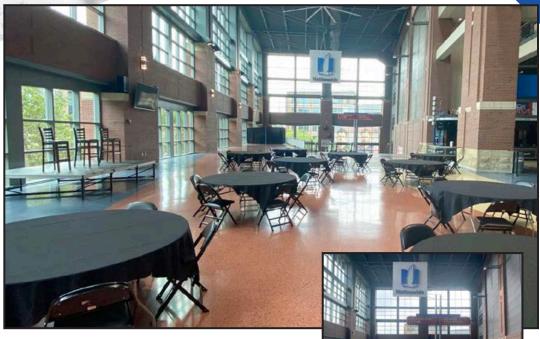

## MEETING SPACES Blue Line Terrace

As part of the arena's Main Concourse, the Blue Line Terrace is one of the largest and most versatile spaces in the building. With an overlooking view of Nationwide Blvd. and an unobstructed view into the arena bowl, this impressive party space can accommodate anything from the most intimate of receptions to several hundred guests.

### A/V available

- TVs
- Audio/microphones
- Access to free Wi-Fi

### Capacity

Theater: 600 Reception: 800 Banquet: 400

6,215 sq. ft. Rent: \$3,500