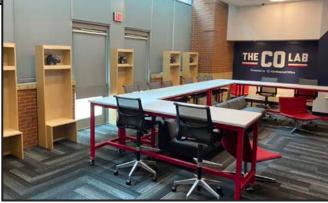

## MEETING SPACES The CO Lab

presented by Continental Office

This flexible work space features connectable surfaces that can be used individually or grouped together as shown for your groups' work session, retreat or presentation.

A/V available

- Teleconference capabilities
- Access to free Wi-Fi

Capacity: 20

615 sq. ft.

Rent: \$500

Game Day Booking Inquiries, please call 614-246-7825 Non-Game Day Booking Inquiries, please call 614-246-2000