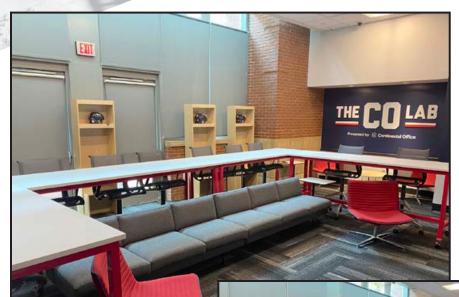

## MEETING SPACES The CO Lab

presented by Continental Office

This flexible work space features connectable surfaces that can be used individually or grouped together as shown for your groups' work session, retreat or presentation.

A/V available

- Teleconference capabilities
- Access to free Wi-Fi

Capacity: 20

615 sq. ft.

Rent: \$500

Game Day Booking Inquiries, please call 614-246-7825 Non-Game Day Booking Inquiries, please call 614-246-2000