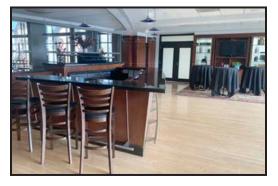

# MEETING SPACES Founders Club

As one of the venues most exclusive/in-demand spaces, the Founders Club can only be accessed from the arena's Suite Level. Floor to ceiling windows provide a clear look into Downtown Columbus and the heart of the Arena District. Guests enjoy full catering and bar services, an upper level lounge and an attached boardroom.

### A/V available

- Microphone/sound system
- Access to free Wi-Fi

#### Capacity

Classroom: 65 Theater: 150 Reception: 185 Banquet: 120 U-Shape: 25

1,400 sq. ft. seated 3,100 sq. ft room & bar Rent: \$2,000

Game Day Booking Inquiries, please call 614-246-7825 Non-Game Day Booking Inquiries, please call 614-246-2000