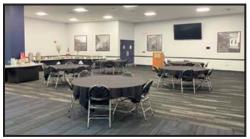

# MEETING SPACES Activity Center

The Activity Center is located on the Event Level of Nationwide Arena with direct access from Nationwide Blvd. Whether it's a business meeting or strictly a social occasion, this functional space offers comfortable accommodations perfect for mingling. Full catering service and a private bartender can be arranged through exclusive in-house caterer/concessionaire Delaware North SportService.

### A/V available

- Projector/screen
- Microphone/sound system in room
- Access to free Wi-Fi

### Capacity

Classroom: 65 Theater: 150 Reception: 185 Banquet: 120 U-Shape: 40

2,720 sq. ft. Rent: \$1,500

Game Day Booking Inquiries, please call 614-246-7825 Non-Game Day Booking Inquiries, please call 614-246-2000