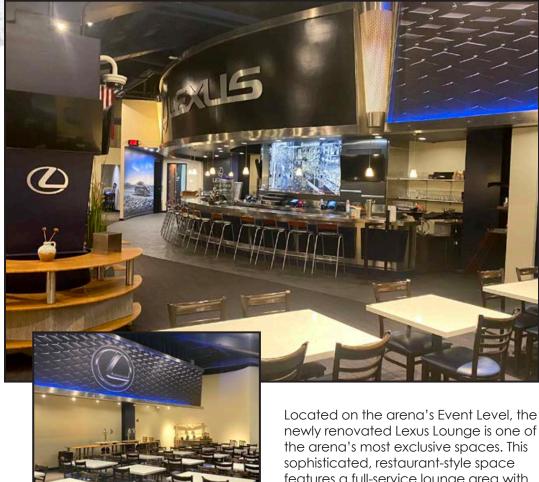

# **MEETING SPACES** Lexus Lounge

newly renovated Lexus Lounge is one of features a full-service lounge area with a bar and direct access to the arena bowl through a private entrance.

This space is not available on game or special event days. Non-Game Day Booking Inquiries, please call 614-246-2000

#### A/V available

- Sound system
- Access to free Wi-Fi

#### Capacity

As shown: 176 Standing room only: 300

4,575 sq. ft.

Rent: \$2,000