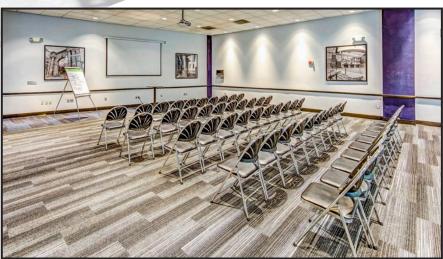

The Activity Center is located on the Event Level of Nationwide Arena with direct access from Nationwide Blvd. Whether it's a business meeting or strictly a social occasion, this functional space offers comfortable accommodations perfect for mingling. Full catering service and a private bartender can be arranged through exclusive in-house caterer/concessionaire Delaware North SportService.

## A/V available

- Projector/screen
- Microphone/sound system in room
- Teleconference capabilities
- Access to free Wi-Fi

### Capacity

Classroom: 65 Theater: 150 Reception: 185 Banquet: 120

Rent: \$1,000

As part of the arena's Main Concourse, the Bud Light Terrace is one of the largest and most versatile spaces in the building. With an overlooking view of Nationwide Blvd. and an unobstructed view into the arena bowl, this impressive party space can accommodate anything from the most intimate of receptions to several hundred guests.