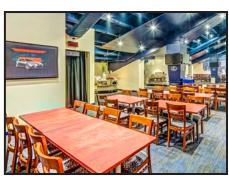

### Capacity

Classroom: 65 Theater: 150 Reception: 185 Banquet: 120 Boardroom: 12

Rent: \$2,000

Located on the arena's Event Level, the newly renovated Lexus Lounge is one of the arena's most exclusive spaces. This sophisticated, restaurant-style space features a full-service lounge area with a bar and direct access to the arena bowl through a private entrance.

## A/V available

- Sound system
- Access to free Wi-Fi

# Capacity

As shown: 176 Standing room only: 300

Rent: \$1,500