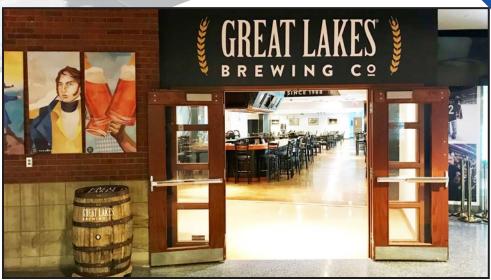

# Capacity

Classroom: 300 Theater: 600 Reception: 800 Banquet: 400

Rent: \$2,750

Game Day Booking Inquiries, please call 614-246-7825 Non-Game Day Booking Inquiries, please call 614-246-2000

The Great Lakes Brewing Co., commonly referred to as "The Pub," overlooks the connected OhioHealth Ice Haus and offers access to the arena's Main Concourse. The room includes a full-service bar and restaurant style seating perfect for receptions, cocktail hours or holiday parties.