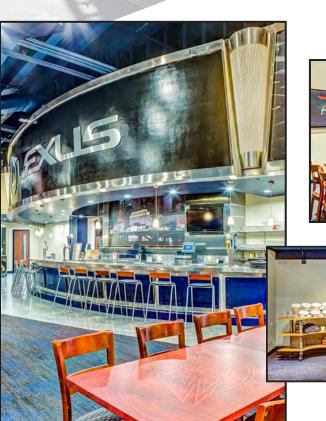

### Capacity

Classroom: 65 Theater: 150 Reception: 185 Banquet: 120 Boardroom: 12

Rent: \$2,000

Located on the arena's Event Level, the newly renovated Lexus Lounge is one of the arena's most exclusive spaces. This sophisticated, restaurant-style space features a full-service lounge area with a bar and direct access to the arena bowl through a private entrance.

## A/V available

- Sound system
- Access to free Wi-Fi

# Capacity

As shown: 176 Standing room only: 300

Rent: \$1,500