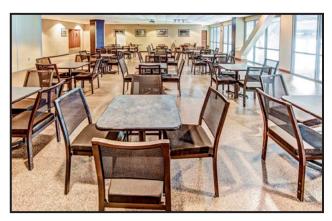

The Activity Center is located on the Event Level of Nationwide Arena with direct access from Nationwide Blvd. Whether it's a business meeting or strictly a social occasion, this functional space offers comfortable accommodations perfect for mingling. Full catering service and a private bartender can be arranged through exclusive in-house caterer/concessionaire Delaware North SportService.

## A/V available

- Projector/screen
- Microphone/sound system in room
- Teleconference capabilities
- Access to free Wi-Fi

### Capacity

Classroom: 65 Theater: 150 Reception: 185 Banquet: 120

Rent: \$1,000

As part of the arena's Main Concourse, the Bud Light Terrace is one of the largest and most versatile spaces in the building. With an overlooking view of Nationwide Blvd. and an unobstructed view into the arena bowl, this impressive party space can accommodate anything from the most intimate of receptions to several hundred guests.