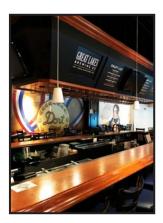

# Capacity

Classroom: 300 Theater: 600 Reception: 800 Banquet: 400

Rent: \$2,750

Game Day Booking Inquiries, please call 614-246-7825 Non-Game Day Booking Inquiries, please call 614-246-2000

The Great Lakes Brewing Co., commonly referred to as "The Pub," overlooks the connected OhioHealth Ice Haus and offers access to the arena's Main Concourse. The room includes a full-service bar and restaurant style seating perfect for receptions, cocktail hours or holiday parties.

# A/V available

- Projector/screen
- TVs
- Audio/microphone
- Access to free Wi-Fi

# Capacity

Classroom: 70 Theater: 150 Reception: 200

Rent: \$1,000

As one of the venues most exclusive/in-demand spaces, the Founders Club can only be accessed from the arena's Suite Level. Floor to ceiling windows provide a clear look into Downtown Columbus and the heart of the Arena District. Guests enjoy full catering and bar services, an upper level lounge and an attached boardroom.