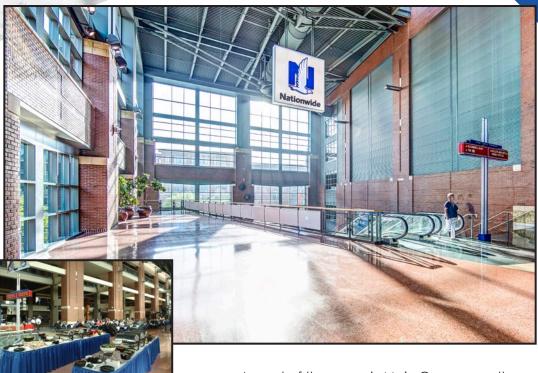

### Capacity

Classroom: 65 Theater: 150 Reception: 185 Banquet: 120

Rent: \$1,000

As part of the arena's Main Concourse, the Bud Light Terrace is one of the largest and most versatile spaces in the building. With an overlooking view of Nationwide Blvd. and an unobstructed view into the arena bowl, this impressive party space can accommodate anything from the most intimate of receptions to several hundred guests.