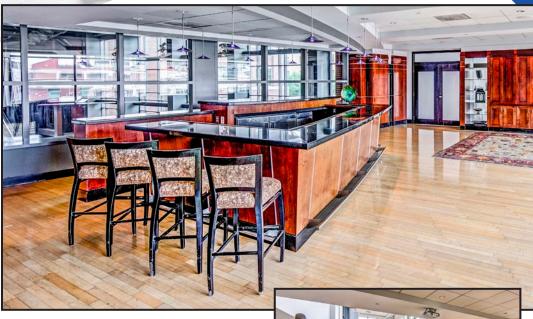

# Capacity

Classroom: 70 Theater: 150 Reception: 200

Rent: \$1,000

As one of the venues most exclusive/in-demand spaces, the Founders Club can only be accessed from the arena's Suite Level. Floor to ceiling windows provide a clear look into Downtown Columbus and the heart of the Arena District. Guests enjoy full catering and bar services, an upper level lounge and an attached boardroom.

### A/V available

- Reception area: projector, screen, microphone/sound system, teleconference capabilities, access to free Wi-Fi
- Attached boardroom: Screen, access to free Wi-Fi, teleconference capabilities

### Capacity

Classroom: 65 Theater: 150 Reception: 185 Banquet: 120 Boardroom: 12

Rent: \$2,000

Located on the arena's Event Level, the newly renovated Lexus Lounge is one of the arena's most exclusive spaces. This sophisticated, restaurant-style space features a full-service lounge area with a bar and direct access to the arena bowl through a private entrance.